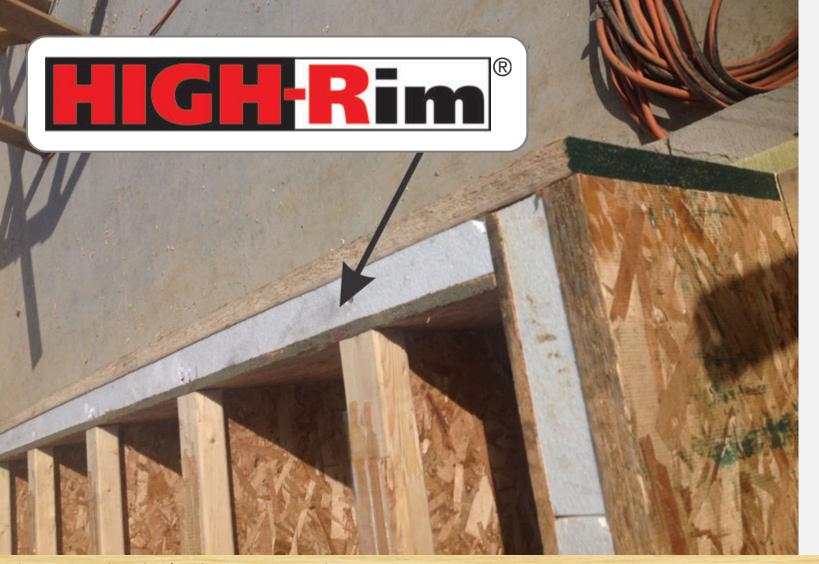

## High R-Value Insulated Rimboard

- Consists of two OSB boards and polyurethane foam adhered to create a tightly sealed, high R-value barrier for the beltline perimeter.
- R-11 assembly insulates a difficult area in floor construction in one step
- Meets APA PRR 401 for non-structural rimboard
- Helps your project meet
   Massachusetts Stretch Energy Code

Photo: National Lumber | Exclusive Framing Products

Service Above All™

**Insulated Rimboard** 

Floor Structures

Photo: Reliable Truss | Project: Geiger Lake Park Observatory

Service Above All™