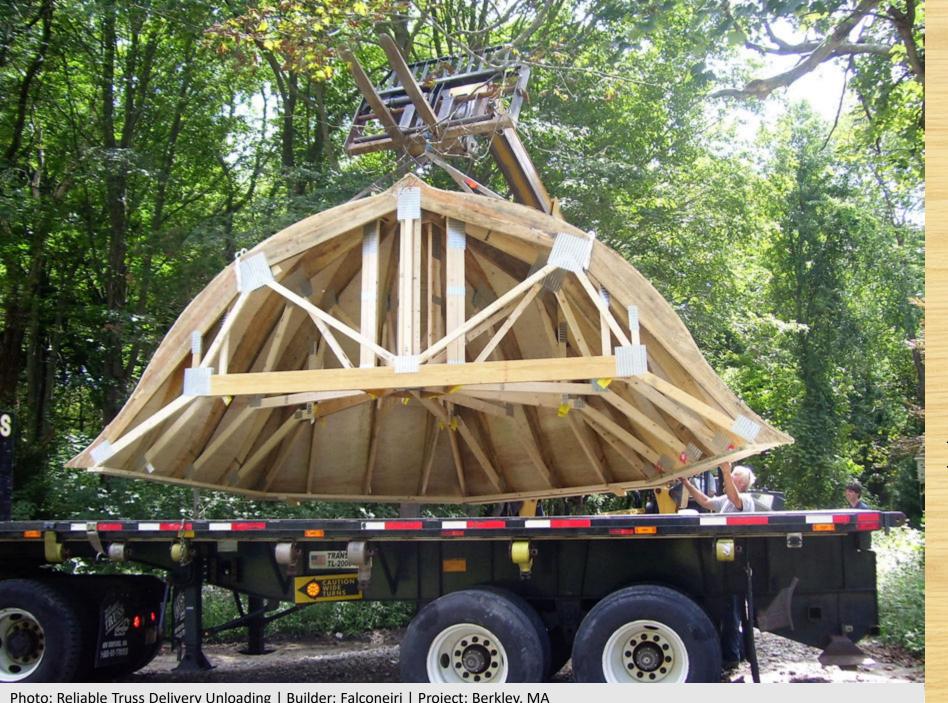

**Bell Roof Section Lifted** By Telehandler

If we can ship it, we can build it!

New Bedford, MA Branford, CT

Photo: Reliable Truss Delivery Unloading | Builder: Falconeiri | Project: Berkley, MA

RELIABLE TRUSS AND COMPONENTS, INC.