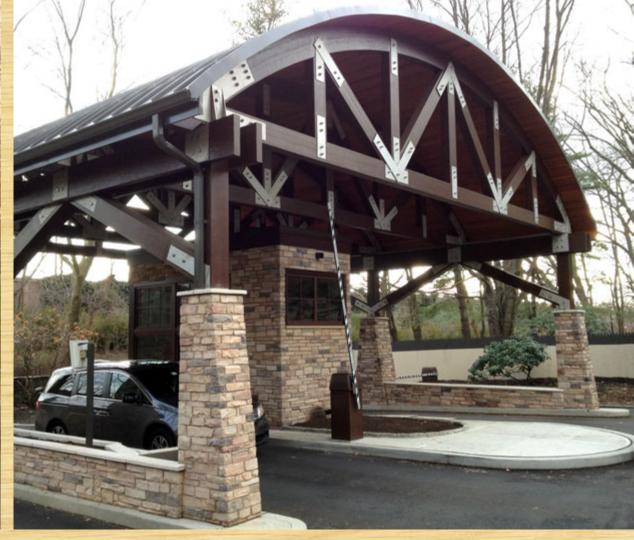

End Trimmed I-Joists Being Installed by Builder's Crew – Available with Inkjet Printing for Planned Installation

Service Above All™



## **Precision End Trimmed I-Joists**

### **Floor Structures**





## High R-Value Insulated Rimboard

- Consists of two OSB boards and polyurethane foam adhered to create a tightly sealed, high R-value barrier for the beltline perimeter.
- R-11 assembly insulates a difficult area in floor construction in one step
- Meets APA PRR 401 for non-structural rimboard
- Helps your project meet
   Massachusetts Stretch Energy Code

Photo: National Lumber | Exclusive Framing Products

Service Above All™



**Insulated Rimboard** 

Floor Structures





Photo: Reliable Truss | Project: Geiger Lake Park Observatory

Service Above All™



## **Timber Trusses**







Photo: Reliable Truss | Project: The Hamlet, Jericho, NY gated community

Service Above All™



## **Timber Trusses**





## From 3D Models by Reliable Truss To Installation by Builder



Photo: Reliable Truss | Project: Custom Home, Ivy Hill, Ridgefield, CT

Service Above All™



**Roof Framing** 



#### **Placement Plans**





Photo: Reliable Truss | Project: Custom Home, Ivy Hill, Ridgefield, CT

Service Above All™



**Roof Framing** 





Photo: Reliable Truss | Project: Custom Home, Ivy Hill, Ridgefield, CT

Service Above All™



## **Roof Framing**





Photo: National Lumber Precut Rafters | Builder: Heritage Construction | Project: Custom Home, Rehoboth, MA

Service Above All™



## **Precut Rafters**



#### **Customer Testimonial**

"I must admit I was skeptical about **pre