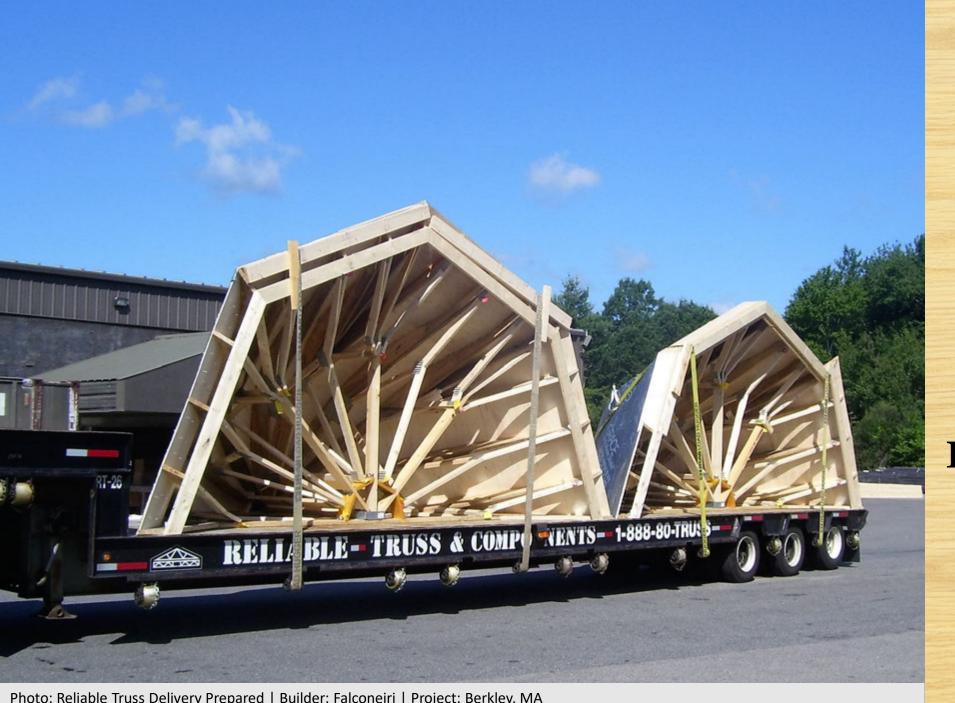

Service Above All™

**Our Focus is on Your Success** 

**Bell Roof Sections on Flatbed Trailer** 

If we can ship it, we can build it!

**New Bedford, MA** Branford, CT

Photo: Reliable Truss Delivery Prepared | Builder: Falconeiri | Project: Berkley, MA