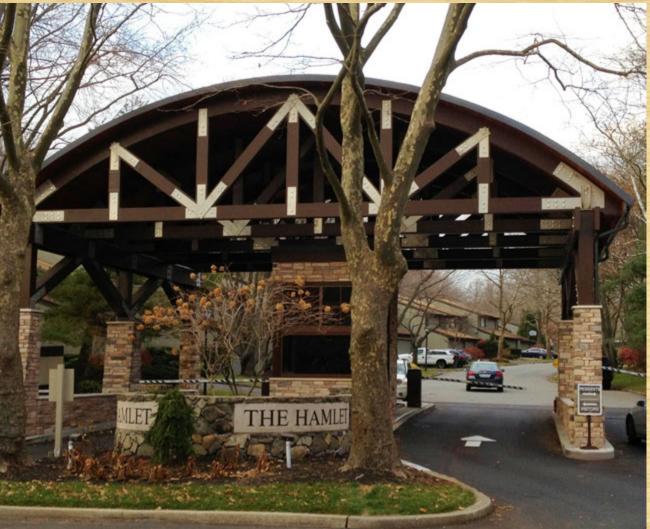

## **Timber Trusses**

Photo: Reliable Truss | Project: The Hamlet, Jericho, NY gated community

Service Above All™