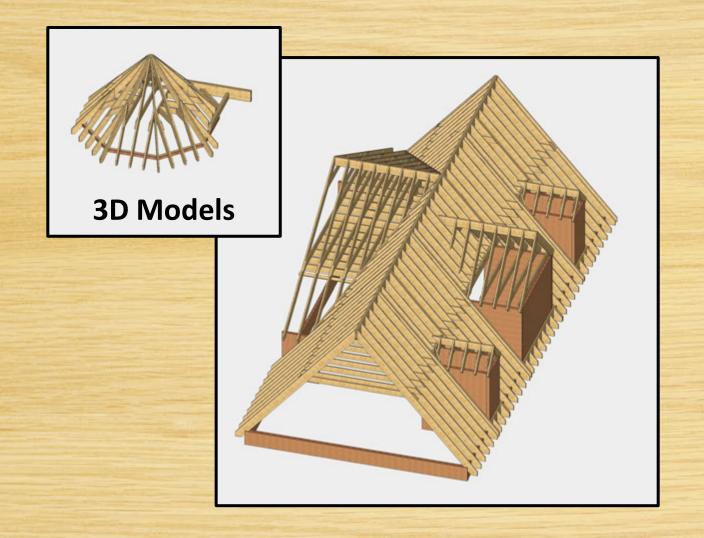

## From 3D Models by Reliable Truss To Installation by Builder

Photo: Reliable Truss | Project: Custom Home, Ivy Hill, Ridgefield, CT

Service Above All™

**Roof Framing** 