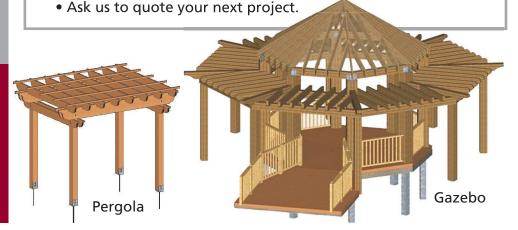

## **Miscellaneous Prefabrication:**

- Pergolas, Gazebo, Baseball Dugout, or custom design.
- Shipped as a kit, all parts precut, drilled and notched for easy assembly with instructions. No tape measure needed!
- If we can ship it, we can build it. Price depends on material.