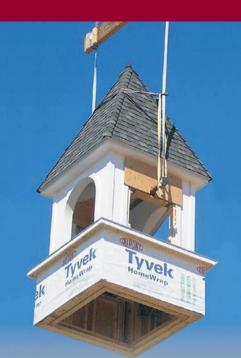

## **Cupolas, Dormers, Porticos:**

- Rough Framed or Finished
- Finish Options:
  - o Trim, Siding and Windows
  - o Roofing (Cupolas Only)
  - o Weathervane/Finial