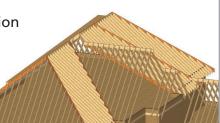

#### **Timber Trusses and Brackets:**

- Metal plate, hidden fasteners or wooden pegs
- Price dependent on material, size, and style
- Timber, Glulam, or Versalam
- Shipped as a kit or assembled