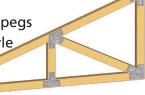

#### **Timber Trusses and Brackets:**

- Metal plate, hidden fasteners or wooden pegs
- Price dependent on material, size, and style
- Timber, Glulam, or Versalam
- Shipped as a kit or assembled